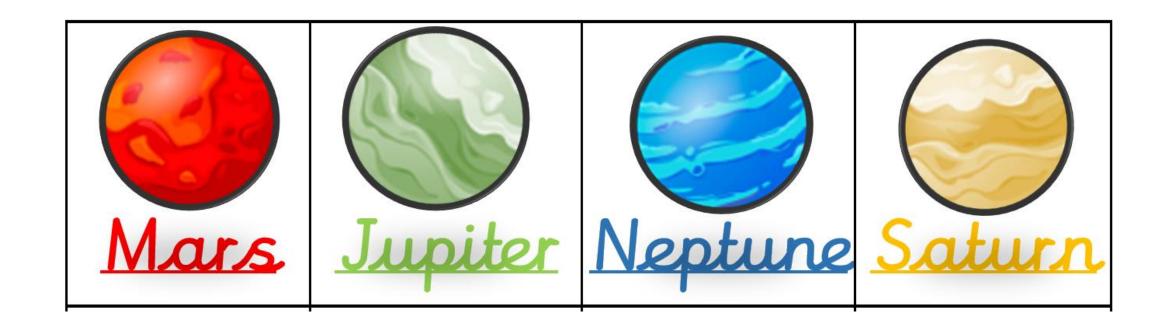

# The House Teams are:

## Staff members who will support each house:

Mars – red – Miss Wilkes

Neptune – blue – Miss Turner

Saturn-yellow - Miss Hough

Jupiter – green – Mrs Walker